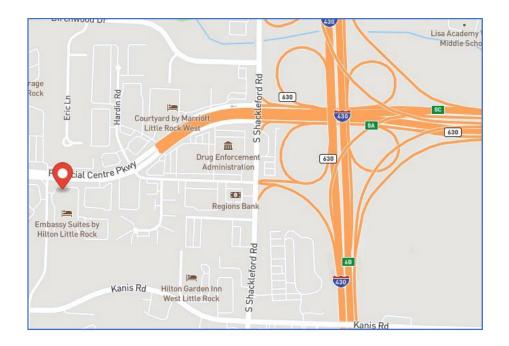

#### **EMBASSY SUITES**

11301 Financial Centre Parkway Little Rock, AR 72211 Phone: (501) 312-9000

### Embassy Suites Little Rock, 11301 Financial Centre Parkway Little Rock, Arkansas 72211

The Embassy Suites is pleased to host the 42nd Annual Winter Holiday Convention and wants all their guests to enjoy their stay at the hotel. It has asked that the Convention Committee and all attendees please observe the following courtesies during your visit to the hotel and the Winter Holiday Convention: